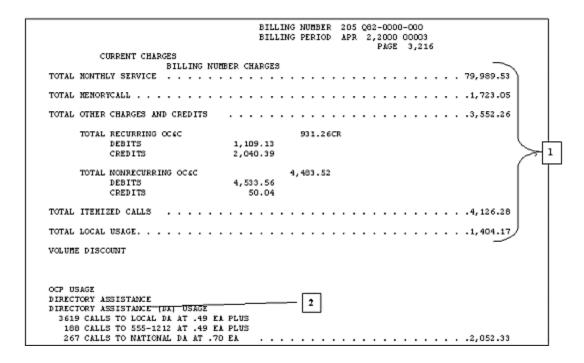

## **Billing Number Charges Pages**

This section shows a total of the Monthly Service Charges, Other Charges and Credits, Itemized Calls, Local Usage, Directory Assistance and Taxes. In addition, any item number that appears in this section, reference charges billed to the Q Account number. Some of the features unique to this page include:

- Summary Totals These totals summarize Monthly Service Charges, Other Charges and Credits, Itemized Calls, Local Usage, Directory Assistance and Taxes.
- 2. **Directory Assistance** This section contains a total of the charges associated with the use of the directory assistance.
- 3. **Taxes and Franchise** This section summarizes the taxes, franchise fees and gross receipts for the CLEC's earning numbers. In addition, taxes, franchise fees, and gross receipts on the Billing Number Charges page that appears within an item number represent these types of charges on the CLEC's Q account.