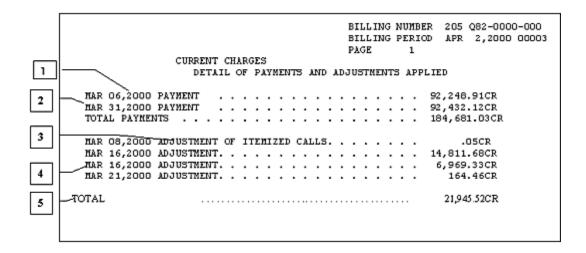

# Payments and Adjustments

This section shows the payments and adjustments that have been applied to the customer's account for the current monthly billing period.

- Payment This line shows the payments that have been posted to the customer account during the current monthly billing period.
- Payment Date This does not reflect the date the payment was
  received by the billing department. This is the date the payment was
  posted to the account. There may be a delay in posting to the account in
  order to verify and process the payment.
- 3. **Adjustments** This line shows the adjustments that have been applied to the customer account during the current monthly billing period. Adjustments are primarily credits to a customer bill, however, in some instances debits may also appear in this section. For more details on the adjustments that appear in the bill, contact the Account Executive.
- 4. **Adjustment Date** This does not reflect the date the adjustment was input by the service representative. This is the date the adjustment was posted to the account.
- 5. **Total for AT&T** This line shows the total adjustments for the billing period.