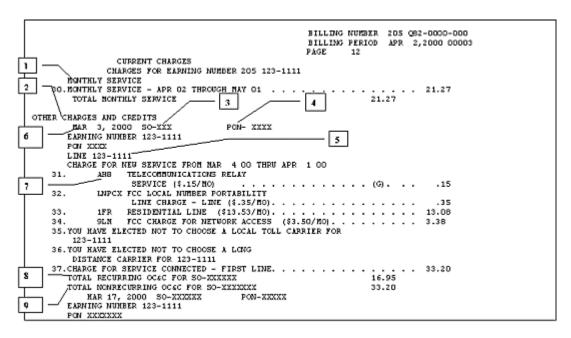

## **Earning Number Detail Pages**

These pages show the details of the charges associated with the CLEC's end user earning number. This section contains the detail of the information described in the **Index of Charges** section. The item numbers from the Index of Charges section will appear on the left-hand side of the bill in numerical order.

- 1. Monthly Service This section shows the monthly service charge for the earning telephone number and the bill through date. The monthly service charge reflects the CLEC's contracted/state resale discount rate. This charge is calculated by adding USOCs associated the Earning Telephone Number. A USOC summary is available by Earning Telephone Number which will give USOC specific amounts. Monthly Station Detail is also available and shows all end user working telephone numbers in the monthly service section of the Earning Number Detail pages.
- 2. OC&C (Other Charges and Credits) This section of the bill contains all fractional charges and nonrecurring charges created as a result of the service order activity. For further information refer to Appendix A Billing Concepts.

Some of the line items that are unique to the pages within the Other Charges and Credits detail include:

- 3. **Service Order Number** This number will appear on the first line of each service order heading with the body of the Other Charges and Credits detail section along with the date of the service order. This is an AT&T system generated, up to 12 character, alphanumeric indicator. It is used to identify service order activity placed by the CLEC for that earning number during the monthly billing period.
- 4. Purchase Order Number (PON) This is a customer generated, up to 16 character alphanumeric indicator, that appears on the first line of each service order heading within the body of the Other Charges and Credits detail section along with the Service Order. It is used to identify the customer's unique purchase order or requisition number that authorized the issuance of this request or supplement. If the service order activity is AT&T generated, the Purchase Order field will not the populated.
- 5. **Line Number** This is a seven or ten-digit end user telephone number that the service order activity has affected. Below the line number appears some verbiage associated with the service.
- 6. **Completion Date** This is the date the service was completed.
- 7. Universal Service Order Code (USOC) This is up to a five-character alphanumeric code that is used to identify a particular service or equipment offered under the General Subscriber Service Tariff (GSST). (For state specific tariffs, refer to <a href="http://cpr.att.com">http://cpr.att.com</a>) These USOC codes appear as a numbered line item, along with a description of the service and the recurring monthly charge. This line also contains tax indicators. A definition of a tax indicator is located on the reverse side of the page. The billed amount, located on the right hand side of the bill, is the prorated charge for the service from the date of the service order.
- 8. **Recurring Charges** These are charges that occur on a monthly basis. They reflect the charges for the products and services which are active on the account at bill time.

For further information on recurring charges see **Appendix A – Billing Concepts**.

9. **Non Recurring Charges** – Nonrecurring charges are one-time charges for service establishment or service ordering type charges. These are one-time credits or charges. For example, line 37 of the Earning Number Details Pages section, shows a new service connection charge.

### **EXAMPLES of VERBIAGE FOR NONRECURRING CHARGES:**

- Charge for service connected first line
- Charge for service connected add'l line
- One time charge for:
  - o Central Office Line Connection
  - Order Processing

For further information on nonrecurring charges see Appendix A - Billing Concepts.

- 10. Itemized Calls This line shows itemized call detail for the associated earning telephone number. Itemized call detail included in this section is all charges for AT&T carried intraLATA toll and customer activated per use calls. For example, call return and directory assistance all complete.
  - Local Usage This line shows calls related to usage on accounts with a flat, measured or message rate service. For further details, refer to the state specific tariff at <a href="http://cpr.att.com/">http://cpr.att.com/</a>.
- 11. **TAX Codes** This column, if populated, contains tax code information that is located on the reverse side of the bill page. For further information, refer to **Appendix C-TAX Overview**.
- 12. **Directory Assistance** This line indicates the number of calls to both local and national directory assistance, per telephone number. The directory assistance sort option, which is available in some states, will associate charges for directory assistance at the earning number level. If Directory Assistance sort is not selected by the CLEC or available in that state charge amounts will appear on the Billing Number Charges page. For a list of states that have the Directory Assistance sort option contact your account team. This line also shows the summary charges for the bill. Examples of summary charges include:
  - Directory Assistance
  - Operator Handled Calls

13. **Total for Earning Number** – This is the total for the Earning Number. This includes Monthly Service, Other Charges and Credits, Itemized calls, Taxes and Directory Assistance.