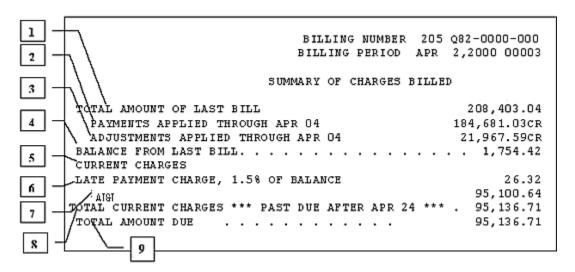

# **Summary of Charges Billed**

The first screen print shows a summary of the charges being billed to the customer. The following screen print shows the interest charge in addition to the late payments charge:

|          | BILLING NUMBER 561 QXX-XXXX XXX<br>BILLING PERIOD JUL 7,2000 XXXXX                                                                                  |
|----------|-----------------------------------------------------------------------------------------------------------------------------------------------------|
|          | SUMMARY OF CHARGES BILLED                                                                                                                           |
|          | TOTAL AMOUNT OF LAST BILL 32,439.34  PAYMENTS APPLIED THROUGH JUL 10 15,407.55CR  ADJUSTMENTS APPLIED THROUGH JUL 10 1.22CR  BALANCE FROM LAST BILL |
| 6        | LATE PAYMENT CHARGE 9.00                                                                                                                            |
| <b>D</b> | INTEREST CHARGE ON UNPAID BALANCE ** 252.00 17,532.99                                                                                               |
|          | TOTAL CURRENT CHARGES*** DUE BEFORE JUL 29 *** . 17,793.99                                                                                          |

- 1. **Total amount of the last bill** This shows the total charges from the previously billed period.
- 2. **Payments Applied –** This shows the payments that have been applied to the customer account.
- 3. **Adjustment Applied** This shows any adjustments that have been applied to the customer account.
- 4. **Balance from Last Bill** This line shows the balance from the previous billing period minus prior payments and adjustments. The adjustments can be either debits or credits.
- 5. **Current Charges** This line shows the current charges for the current billing period.
- 6. Late Payment Charge This line item represents the state specific percentage rate applied to the unpaid balance from the previous bill. For more information, refer to Appendix A Billing concepts.
- 7. **AT&T** This line contains the total charges from AT&T for the current period.
- 8. **Total Current Charges –** This line shows the total charges for the current monthly billing period. This line also includes a phrase indicating the past due date for payment remittance on the total amount due. These charges are broken out by earning number within the **Earning Number Details section** of the bill.

9. **Total Amount Due** – This line shows the total balance of charges that includes the total current charges for this billing period plus any remaining balance from previous billing periods.