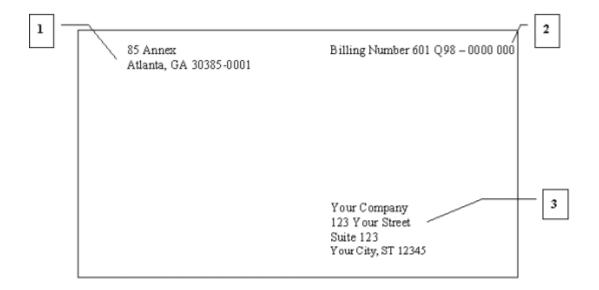

# Title Page

The title page contains the following customer information:

- 1. **AT&T return address** This is the AT&T return address for the postal service to return the bill when/if the bill cannot be delivered properly. It appears on the cover of the bill.
- 2. **Billing number** This is up to a 17 character alphanumeric indicator that is unique to the CLEC and is used to track and summarize the CLEC's monthly activity.
- 3. **Customer address** This is the address of the CLEC. This is the only information that will appear on the cover of the bill.