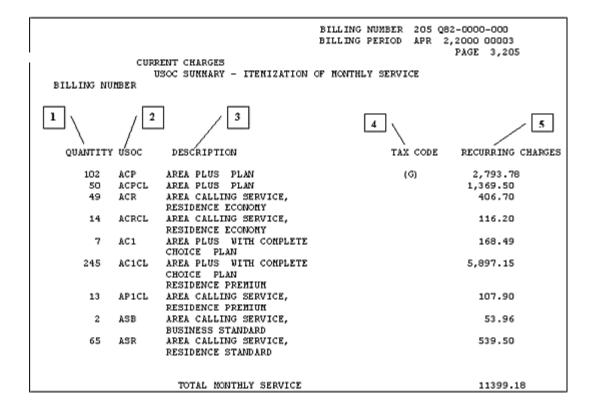

# **Universal Service Order Code Summary**

Universal Service Order Code (USOC) summary provides an itemization of recurring monthly service charges. The USOC is up to a five-character alphanumeric code that is used to identify a particular service or equipment offered under the GSST tariff. (For state specific tariffs, refer to <a href="http://cpr.att.com/">http://cpr.att.com/</a>).

The USOC summary is available monthly, quarterly, semiannually or annually. This feature also includes an option to suppress zero rated USOCs from printing. There are five types of USOC Summaries, as follows:

- USOC Summary at Bill Number Level
- USOC Summary with Station Detail
- USOC Summary with Station Detail by Location

For further information on contract specific product and ordering information, refer to the LEO Implementation Guide at:

http://www.wholesale.att.com/reference\_library/guides/html/usoc.html

The following is a USOC Summary at Bill Number level:

The following is a USOC Summary with Station Detail:

|           |          |                                     | NUMBER<br>PERIOD |       |
|-----------|----------|-------------------------------------|------------------|-------|
|           |          | BILLING                             | PERIOD           | PAGE  |
|           | CUR      | RENT CHARGES                        |                  | INOL  |
|           |          | JSOC SUMMARY - ITEMIZATION OF MONTH | LY SERVI         | CE    |
| EARNING N |          | NXX-XXXX                            |                  |       |
|           |          | 615 NXX-XXXX                        |                  |       |
| 1         | INPCX    | FCC LOCAL NUMBER                    |                  | 0.3   |
|           |          | FORTABILITY LINE CHARGE -           |                  |       |
|           |          | LINE                                |                  |       |
| 1         | RESCN    | RESELLER CONTACT NHE AND            |                  | 0.0   |
|           |          | NUMBER                              |                  |       |
| 1         | TTB      | TOUCH-TONE                          |                  | 2.5   |
| 1         | 1FB      | BUSINESS LINE                       |                  | 33.3  |
| 1         | 9ZR      | FCC CHARGE FOR NETWORK              |                  | 7.8   |
|           | mar      | ACCESS                              |                  |       |
|           | TO       | TAL MONTHLY SERVICE                 |                  |       |
|           |          | FOR 615 242-0538                    |                  | 44.0  |
|           |          | 615 NXX-XXX1                        |                  |       |
| 1         | LNPCX    | FCC LOCAL NUMBER                    |                  | 0.3   |
| -         | 21.2 011 | FORTABILITY LINE CHARGE -           |                  |       |
|           |          | LINE                                |                  |       |
| 1         | RESCN    | RESELLER CONTACT NHE AND            |                  | 0.0   |
|           |          | NUMBER                              |                  |       |
| 1         | TTB      | TOUCH-TONE                          |                  | 2.5   |
| 1         | 1FB      | BUSINESS LINE                       |                  | 33.3  |
| 1         | 9ZR      | FCC CHARGE FOR NETWORK              |                  | 7.8   |
|           |          | ACCESS                              |                  |       |
|           | TO:      | TAL MONTHLY SERVICE                 |                  |       |
|           |          | FOR 615 NXX-XXX1                    |                  | 44.0  |
|           |          | 615 NXX-XXX2                        |                  |       |
| 1         | GCJ      | CALL FORWARDING DON'T               |                  | 3.5   |
|           |          | ANSWER                              |                  |       |
| 5         | HTG      | HUNTING/ROLLOVER SERVICE            |                  | 125.1 |
| 1         | LNPCX    | FCC LOCAL NUMBER                    |                  | 0.3   |
|           |          | FORTABILITY LINE CHARGE -           |                  |       |
|           |          | LINE                                |                  |       |
| 1         | HWU      | MESSAGE WAITING - STUTTER           |                  | 0.8   |
|           |          | DIALTONE                            |                  |       |
| 1         | RESCN    | RESELLER CONTACT NHE AND            |                  | 0.0   |
|           |          | NUMBER                              |                  |       |
| 1         | SMBBX    | MEMORYCALL ANSWERING                |                  | 5.9   |
|           |          | SERVICE, BUS, INCL 90 NIN           |                  |       |
|           |          | OF USE, EACH HAILBOX, PER MONTH     |                  |       |
|           |          |                                     |                  |       |
|           |          |                                     |                  |       |
|           |          |                                     |                  |       |
|           |          |                                     |                  |       |